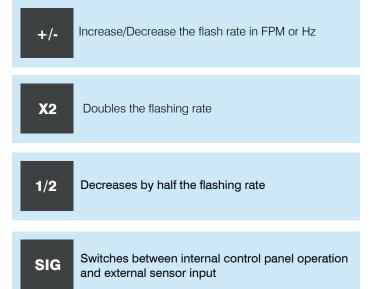

#### **Features**

- Bright LED Display Aids viewing in poorly lit areas
- Light Weight, compact design
- Easy adjustment with flash dial combined with x2/divide 2 and fine tuning +/- buttons enables precise flash setting
- Internal, fast-charge rechargeable battery supply
- Includes top and bottom handle to allow user operation preference

### **Easy Operation Control**

Switches between flashes per minute (FPM) and

MODE

Hertz (Hz)