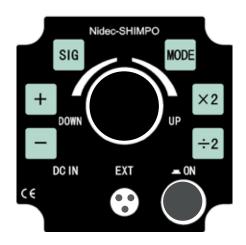

#### **Features**

- Bright LED Display Aids viewing in poorly lit areas
- Light Weight, compact design
- Easy adjustment with flash dial combined with x2/divide 2 and fine tuning +/- buttons enables precise flash setting
- Internal, fast-charge rechargeable battery supply
- Includes top and bottom handle to allow user operation preference

### **Easy Operation Control**

Switches between flashes per minute (FPM) and

MODE

Hertz (Hz)