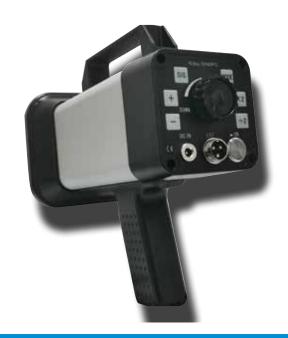

# **DT-735 Portable, Light Weight Stroboscope with Rechargeable Battery**

**The DT-735 is a portable, highly stable, industri- al-quality stroboscope** for non-contact inspection and observation of moving parts by providing the user the illusion of stopped or slowed down equipment movement.

Constructed with a rugged, metal enclosures, the DT-735's withstand harsh industrial usage. The internal rechargeable battery and included top and bottom handles aid in portability and usage flexibility. The control adjustment settings allow the flash rate to be readily altered by the user to visually inspect rotating or reciprocating machinery such as gear teeth, rotors, shafts, rewinders, printing presses, etc. all without stopping production. These features make the DT-735 ideal for quality inspection and preventive maintenance of automated motion equipment.

#### **Features**

- Bright LED Display Aids viewing in poorly lit areas
- Light Weight, compact design
- Easy adjustment with flash dial combined with x2/divide 2 and fine tuning +/- buttons enables precise flash setting
- Internal, fast-charge rechargeable battery supply
- Includes top and bottom handle to allow user operation preference