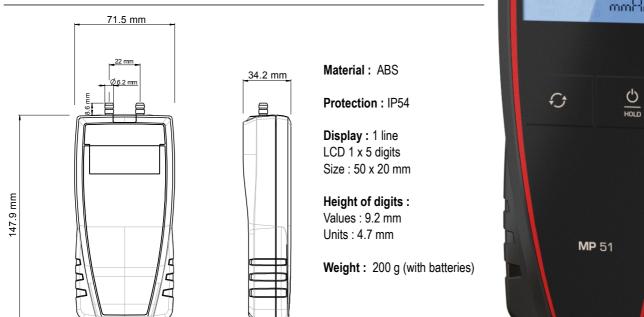

# FEATURES OF THE HOUSING

# TECHNICAL FEATURES

| Parameter             | MP50                                         | MP51                                                                                           |
|-----------------------|----------------------------------------------|------------------------------------------------------------------------------------------------|
| Measuring units       | Pa, mmH <sub>2</sub> O, inWg, daPa           | mmH <sub>2</sub> O, kPa, inWg, mbar, mmHg, daPa                                                |
| Measuring range       | From -1000 to +1000 Pa                       | From -1000 to +1000 mmH <sub>2</sub> O                                                         |
| Accuracy*             | ±0.5% of reading ±2 Pa                       | $\pm 0.5\%$ of reading $\pm 2 \text{ mmH}_2^0$                                                 |
| Resolution            | 1 Pa                                         | From -200 to +200 mmH <sub>2</sub> O : 0.1 mmH <sub>2</sub> O<br>Beyond : 1 mmH <sub>2</sub> O |
| Response time         | T63 = 0.3 s                                  |                                                                                                |
| Operating temperature | From 0 to +50 °C                             |                                                                                                |
| Storage temperature   | From -20 to +80 °C                           |                                                                                                |
| Measuring element     | Piezoresistive sensor                        |                                                                                                |
| Power supply          | 4 batteries AAA LR03 1.5 V                   |                                                                                                |
| Battery life          | 180 hours                                    |                                                                                                |
| Conformity            | Directives CEM 2004/108/CE and NF EN 61010-1 |                                                                                                |