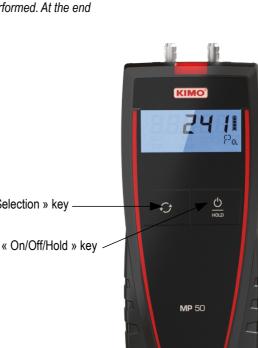

#### Take a measurement

- Switch on the instrument by pressing on « On/Off/Hold ». The instrument displays its name « MP50 » or « MP51 », then an autozero is performed. At the end of the autozero, the measured value displays.
- Press briefly and successively on « Select » to change the unit. Available units for MP50 are: Pa, mmH2 0, inWg,daPa. Available units for MP52 are: mmH2 0,kPa, in Wg, mbar, mmHg, daPa.

#### Make a manual autozero

During measurement:

- Remove pressure tubes.
- Pressing longer on « Select ». Instrument make an autozero then returns to the measurement display.

#### Hold the measurement

During measurement:

- Press briefly on « On/Off/Hold » to hold measurement.
- « Hold » appears on the screen and the measurement is fixed.
- Press again briefly on « On/Off/Hold » to exit the Hold function.